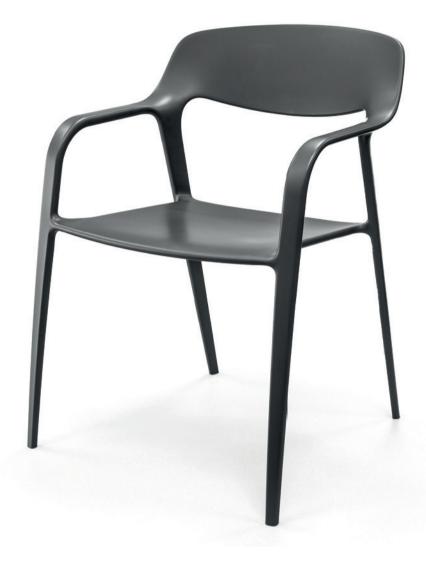

KARBON

100 % CARBON FIBER

ACTIU UNLIMITED

KARBON is the ACTIU chair designed and handcrafted for those capable of getting excited about design in every way.

And no, it's not for everyone.

Of course it's not.

100 % CARBON FIBER –

FEE CARBON. THE FIBRE.

ACTIU

KARBON is ACTIU's disruptive chair. A commitment to designing a collector's piece of furniture with shapes that only carbon fibre allows for. One piece that stands out in spaces open to being at the forefront.