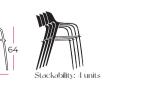

### **Technical Features**

🕀 3,1 kg. – ultralight weight stackable chair - 4 units

(+) Dimensions

28 Metallic Graphite Mineralblack

05 Metallic Eter Blue

28 Metallic Graphite Mineralblack

DESIGN & ARCHITECTURE Space management and design Products. Own patents Communication