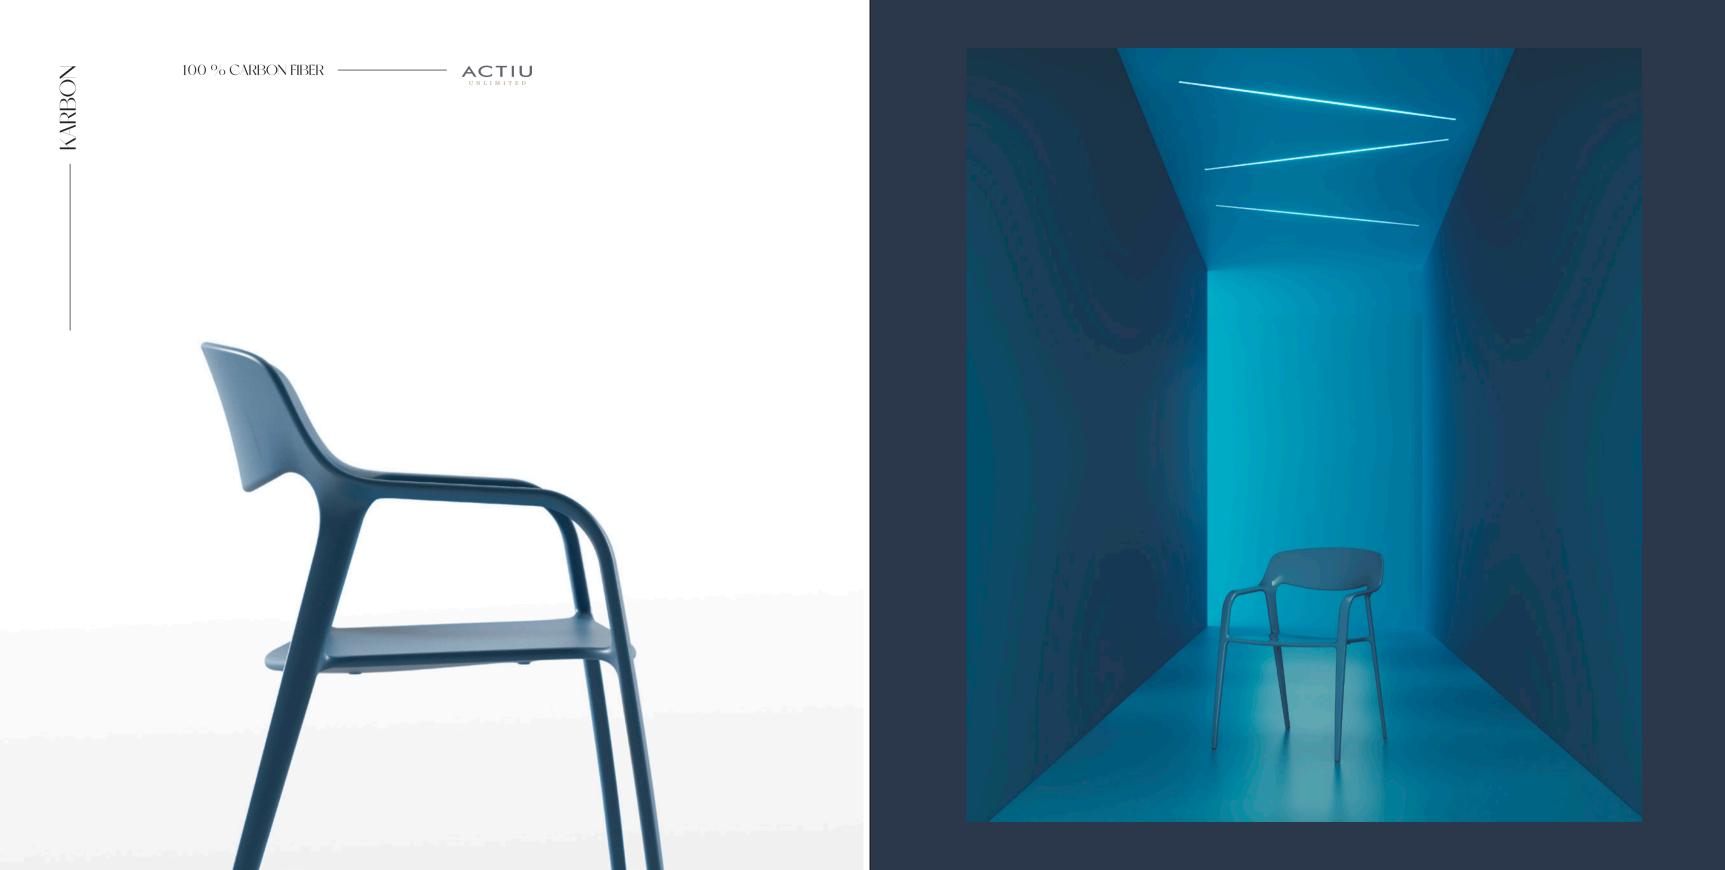

100 % CARBON FIBER –

FEE CARBON. THE FIBRE.

ACTIU

KARBON is ACTIU's disruptive chair. A commitment to designing a collector's piece of furniture with shapes that only carbon fibre allows for. One piece that stands out in spaces open to being at the forefront.

## THE POWER TO MAKE ANY SPACE SPECIAL.

ACTIU UNLIMITED

A carbon fibre chair designed byITEM DesignWorks. A production challenge that fuses craftsmanship and innovation to create an iconic piece of ultralight, seductive and timeless industrial art that connects directly with sensibility and emotions.