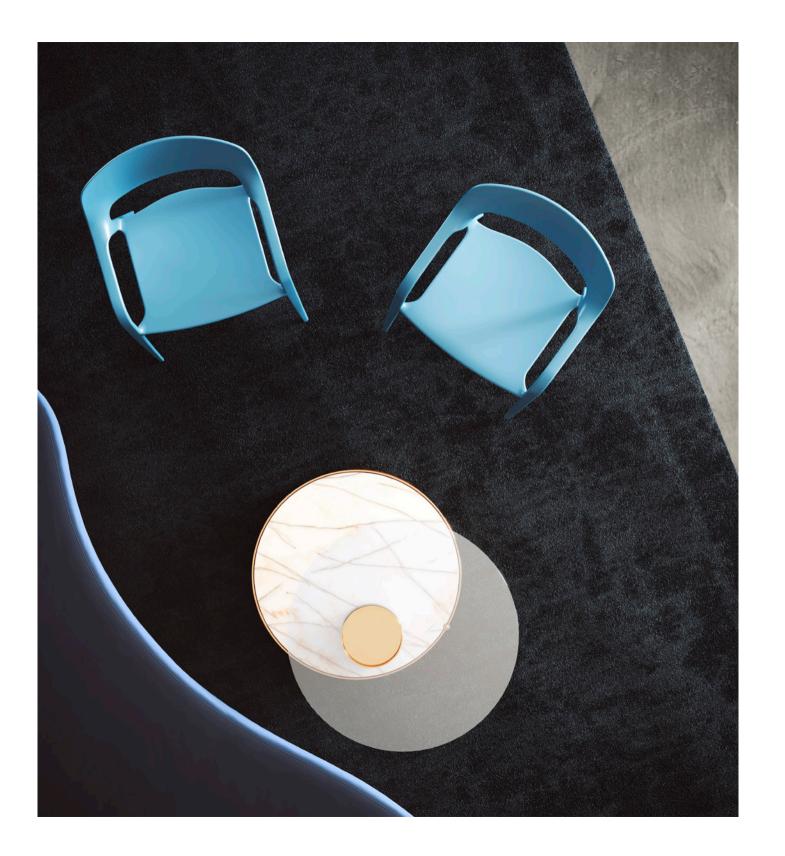

### Available Finishes

Gloss finish

22 Metallic Storm Grey

22 Metallic Storm Grey

### **Technical Features**

🕀 3,1 kg. – ultralight weight stackable chair - 4 units

(+) Dimensions

28 Metallic Graphite Mineralblack

05 Metallic Eter Blue

28 Metallic Graphite Mineralblack

DESIGN & ARCHITECTURE Space management and design Products. Own patents Communication