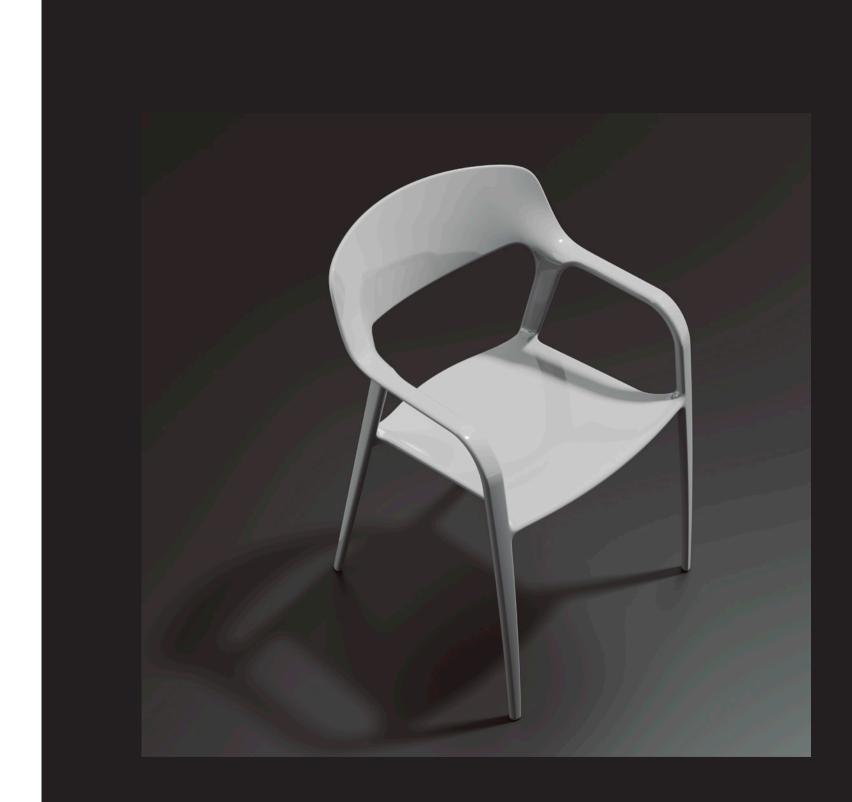

KARBON

100 % CARBON FIBER

ACTIU UNLIMITED

KARBON is the ACTIU chair designed and handcrafted for those capable of getting excited about design in every way.

And no, it's not for everyone.

Of course it's not.

100 % CARBON FIBER –

FEE CARBON. THE FIBRE.

ACTIU

KARBON is ACTIU's disruptive chair. A commitment to designing a collector's piece of furniture with shapes that only carbon fibre allows for. One piece that stands out in spaces open to being at the forefront.