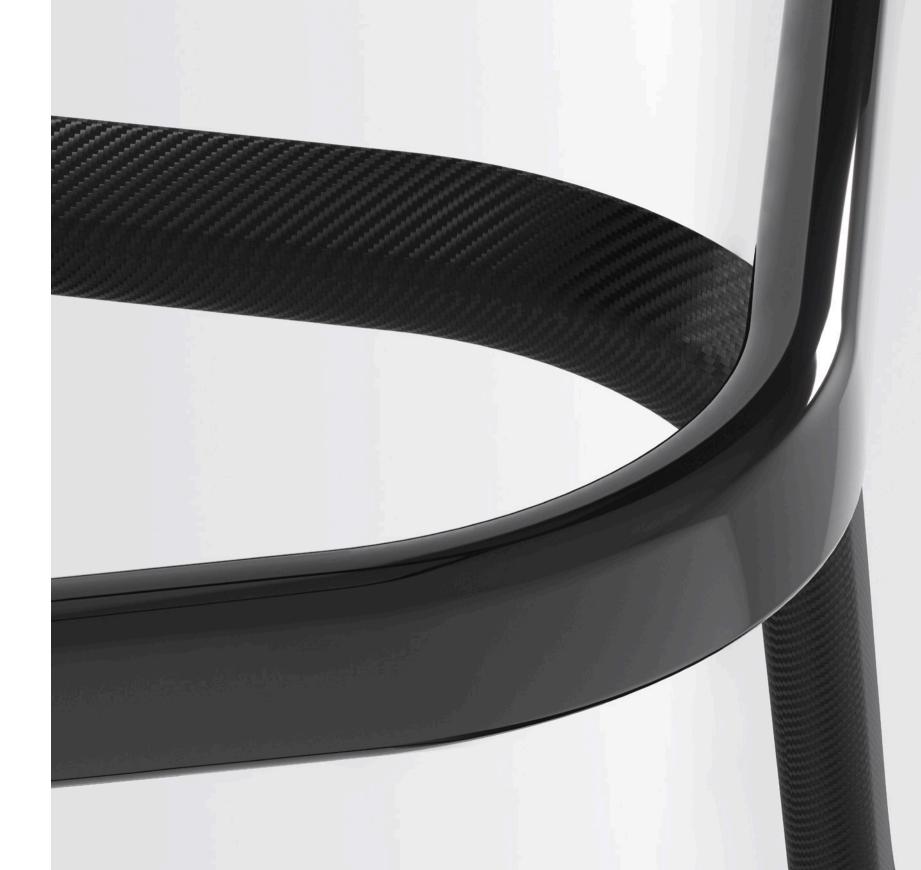

KARBON

100 % CARBON FIBER

Made from carbon filaments that are usually woven into a fabric, carbon fibre is often coated with resin or thermoplastics to create composites with a very high strength-to-weight ratio. The result is a material that is five times stronger and five times lighter than steel, as well as being twice as rigid, that can easily withstand heat and corrosion; perfect for extreme environments.

A high-performing material for the marine, automotive and aerospace industries.

And for you too.

100 % CARBON FIBER