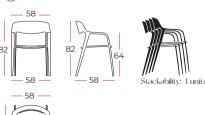

### **Technical Features**

🕀 3,1 kg. – ultralight weight stackable chair - 4 units

(+) Dimensions

28 Metallic Graphite Mineralblack

05 Metallic Eter Blue

28 Metallic Graphite Mineralblack

DESIGN & ARCHITECTURE Space management and design Products. Own patents Communication