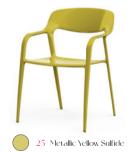

### Available Finishes

Gloss finish

22 Metallic Storm Grey

22 Metallic Storm Grey

### **Technical Features**

🕀 3,1 kg. – ultralight weight stackable chair - 4 units

(+) Dimensions

28 Metallic Graphite Mineralblack

05 Metallic Eter Blue

28 Metallic Graphite Mineralblack

DESIGN & ARCHITECTURE Space management and design Products. Own patents Communication