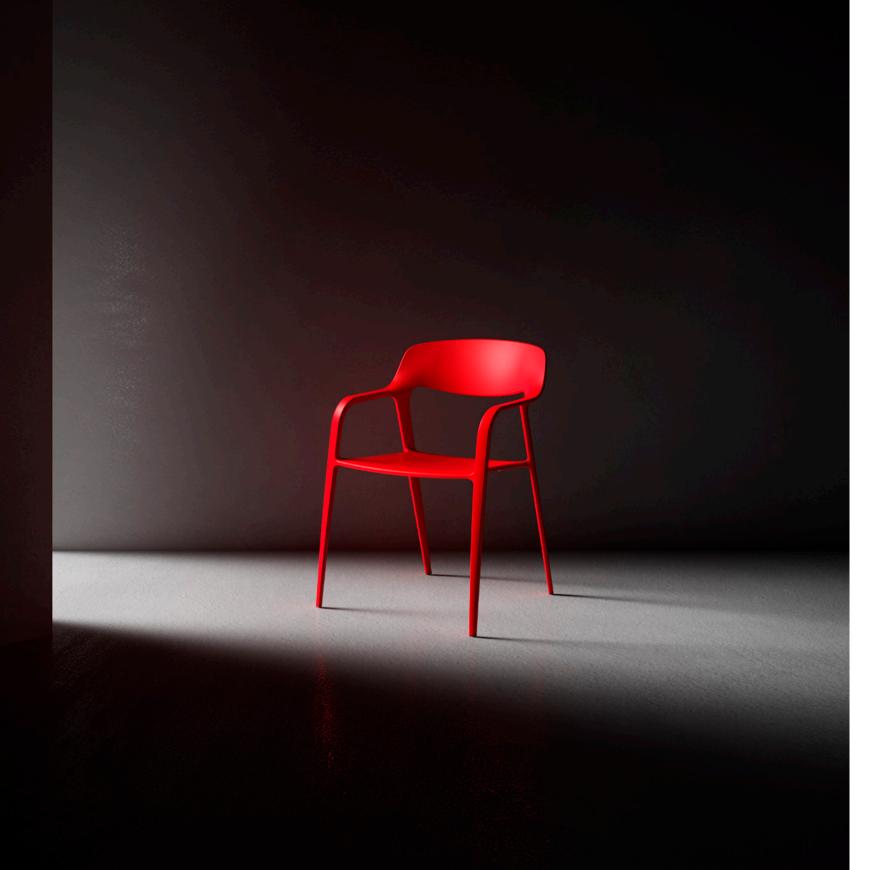

KARBON

100 % CARBON FIBER

ACTIU UNLIMITED

KARBON is the ACTIU chair designed and handcrafted for those capable of getting excited about design in every way.

And no, it's not for everyone.

Of course it's not.

100 % CARBON FIBER –

FEE CARBON. THE FIBRE.

ACTIU

KARBON is ACTIU's disruptive chair. A commitment to designing a collector's piece of furniture with shapes that only carbon fibre allows for. One piece that stands out in spaces open to being at the forefront.