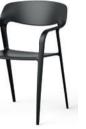

### **Technical Features**

🕀 3,1 kg. – ultralight weight stackable chair - 4 units

(+) Dimensions

28 Metallic Graphite Mineralblack

05 Metallic Eter Blue

28 Metallic Graphite Mineralblack

DESIGN & ARCHITECTURE Space management and design Products. Own patents Communication