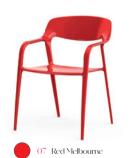

### Available Finishes

Gloss finish

22 Metallic Storm Grey

22 Metallic Storm Grey

### **Technical Features**

🕀 3,1 kg. – ultralight weight stackable chair - 4 units

(+) Dimensions

28 Metallic Graphite Mineralblack

05 Metallic Eter Blue

28 Metallic Graphite Mineralblack

DESIGN & ARCHITECTURE Space management and design Products. Own patents Communication