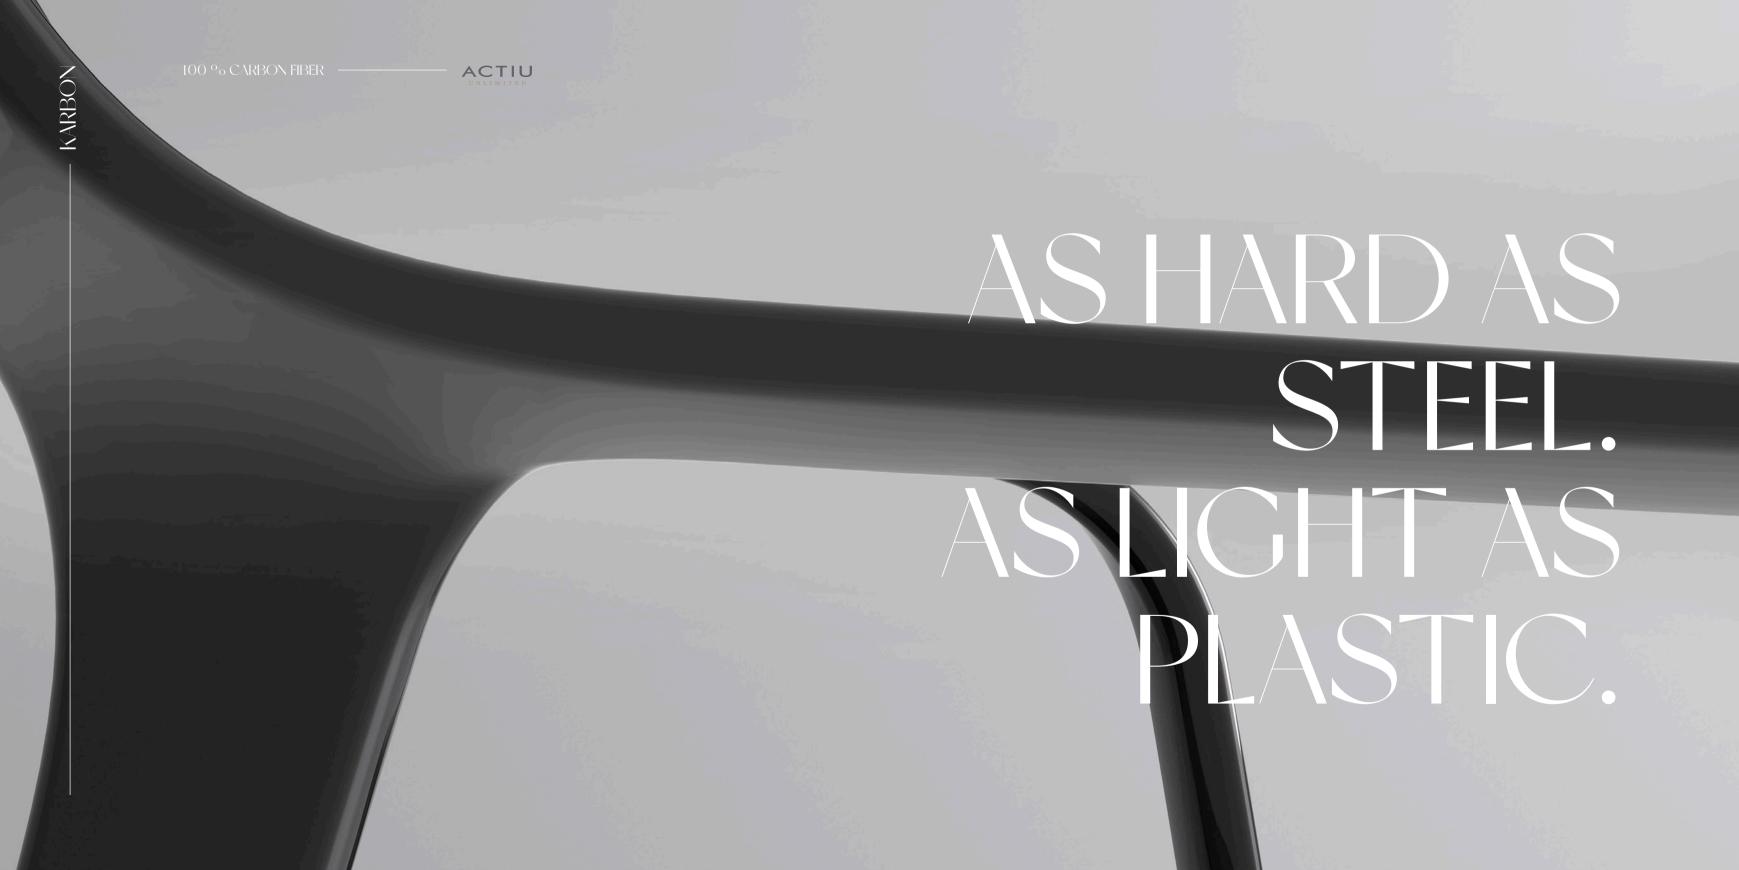

KARBON

100 % CARBON FIBER

Made from carbon filaments that are usually woven into a fabric, carbon fibre is often coated with resin or thermoplastics to create composites with a very high strength-to-weight ratio. The result is a material that is five times stronger and five times lighter than steel, as well as being twice as rigid, that can easily withstand heat and corrosion; perfect for extreme environments.

A high-performing material for the marine, automotive and aerospace industries.

And for you too.

100 % CARBON FIBER