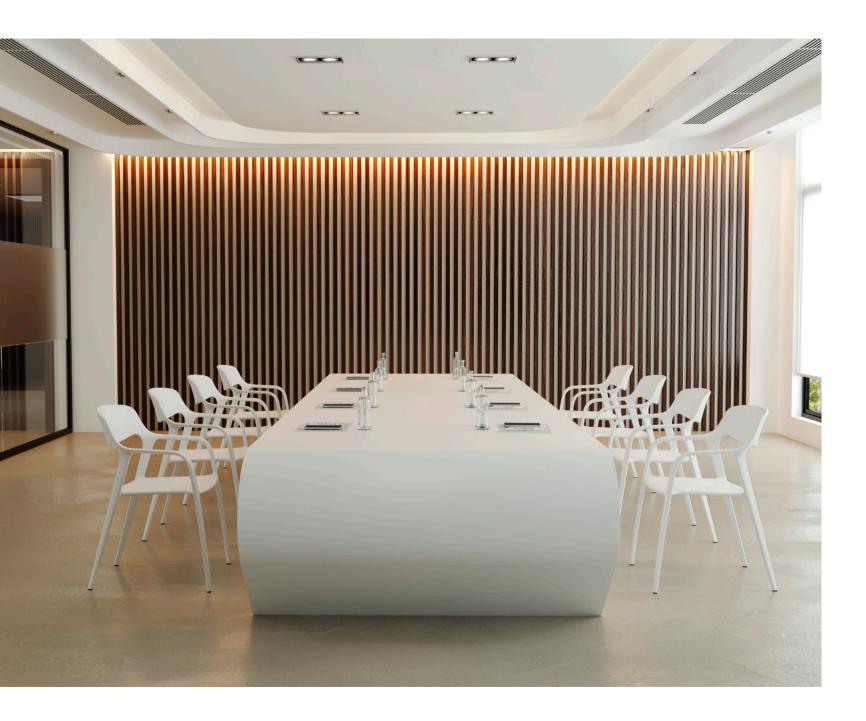

## THE POWER TO MAKE ANY SPACE SPECIAL.

ACTIU UNLIMITED

A carbon fibre chair designed byITEM DesignWorks. A production challenge that fuses craftsmanship and innovation to create an iconic piece of ultralight, seductive and timeless industrial art that connects directly with sensibility and emotions.

### **Technical Features**

🕀 3,1 kg. – ultralight weight stackable chair - 4 units

(+) Dimensions

28 Metallic Graphite Mineralblack

05 Metallic Eter Blue

28 Metallic Graphite Mineralblack

DESIGN & ARCHITECTURE Space management and design Products. Own patents Communication