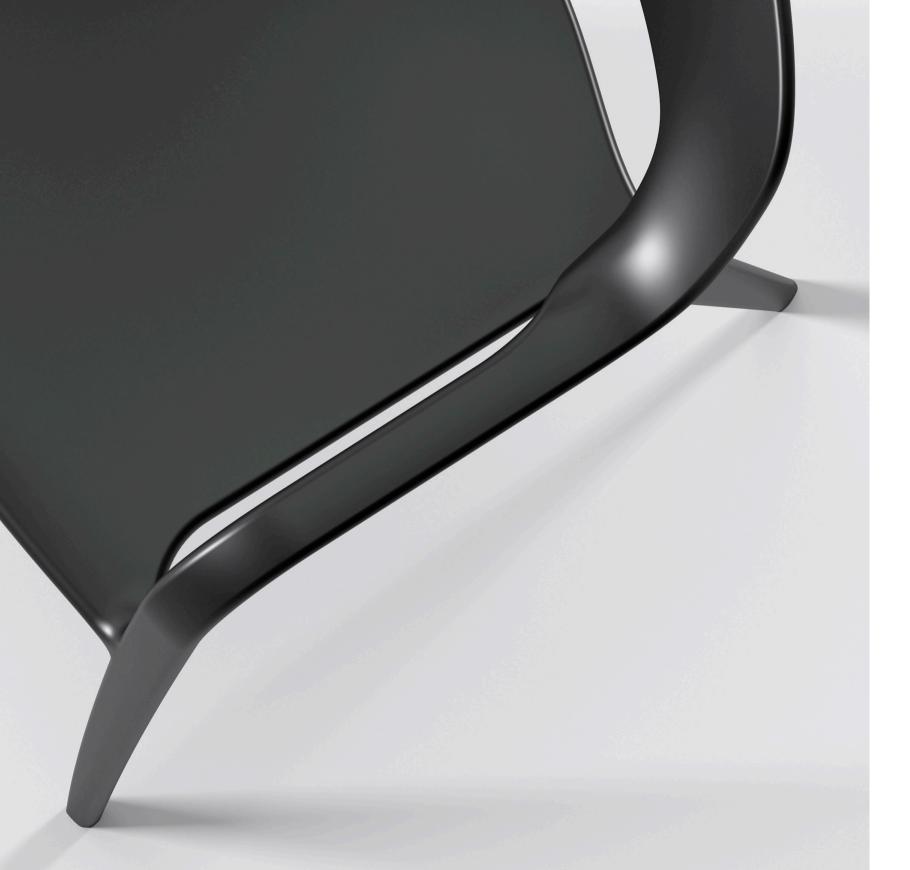

KARBON

100 % CARBON FIBER

Made from carbon filaments that are usually woven into a fabric, carbon fibre is often coated with resin or thermoplastics to create composites with a very high strength-to-weight ratio. The result is a material that is five times stronger and five times lighter than steel, as well as being twice as rigid, that can easily withstand heat and corrosion; perfect for extreme environments.

## THE POWER TO MAKE ANY SPACE SPECIAL.

ACTIU UNLIMITED

A carbon fibre chair designed byITEM DesignWorks. A production challenge that fuses craftsmanship and innovation to create an iconic piece of ultralight, seductive and timeless industrial art that connects directly with sensibility and emotions.