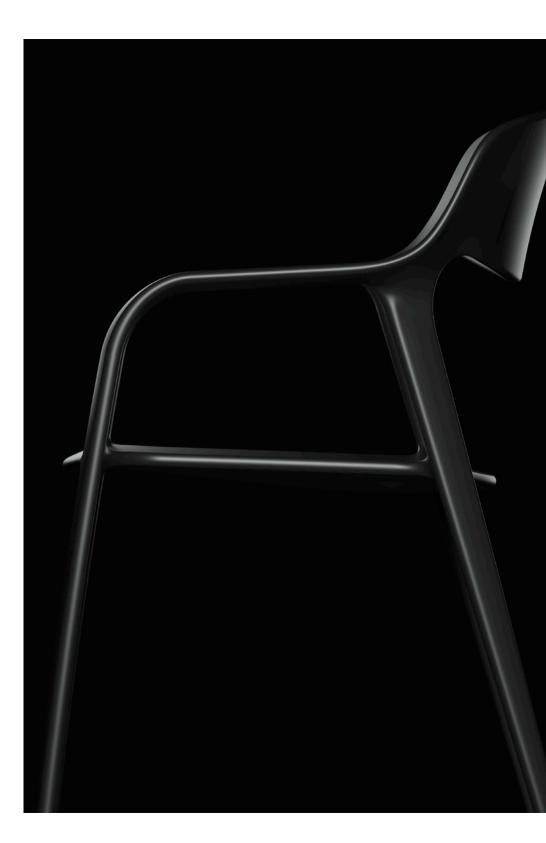

KARBON

100 % CARBON FIBER

Made from carbon filaments that are usually woven into a fabric, carbon fibre is often coated with resin or thermoplastics to create composites with a very high strength-to-weight ratio. The result is a material that is five times stronger and five times lighter than steel, as well as being twice as rigid, that can easily withstand heat and corrosion; perfect for extreme environments.

A high-performing material for the marine, automotive and aerospace industries.

And for you too.

100 % CARBON FIBER