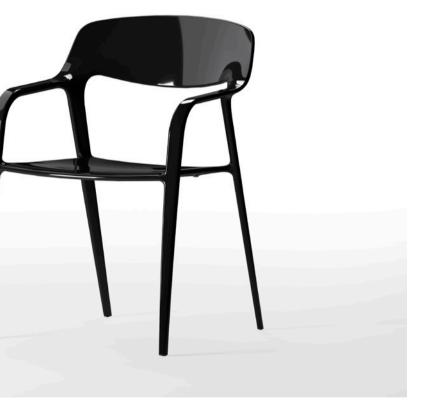

KARBON

100 % CARBON FIBER

ACTIU UNLIMITED

KARBON is the ACTIU chair designed and handcrafted for those capable of getting excited about design in every way.

And no, it's not for everyone.

Of course it's not.

100 % CARBON FIBER –

FEE CARBON. THE FIBRE.

ACTIU

KARBON is ACTIU's disruptive chair. A commitment to designing a collector's piece of furniture with shapes that only carbon fibre allows for. One piece that stands out in spaces open to being at the forefront.