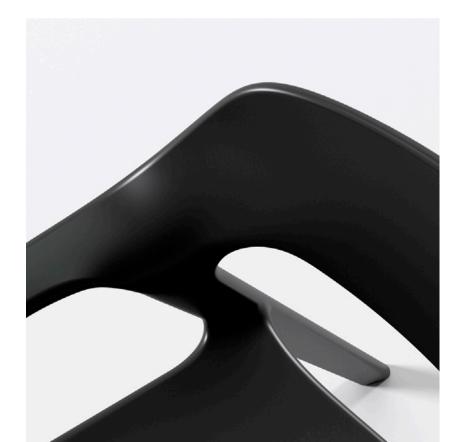

KARBON

100 % CARBON FIBER

Made from carbon filaments that are usually woven into a fabric, carbon fibre is often coated with resin or thermoplastics to create composites with a very high strength-to-weight ratio. The result is a material that is five times stronger and five times lighter than steel, as well as being twice as rigid, that can easily withstand heat and corrosion; perfect for extreme environments.

## THE POWER TO MAKE ANY SPACE SPECIAL.

ACTIU UNLIMITED

A carbon fibre chair designed byITEM DesignWorks. A production challenge that fuses craftsmanship and innovation to create an iconic piece of ultralight, seductive and timeless industrial art that connects directly with sensibility and emotions.