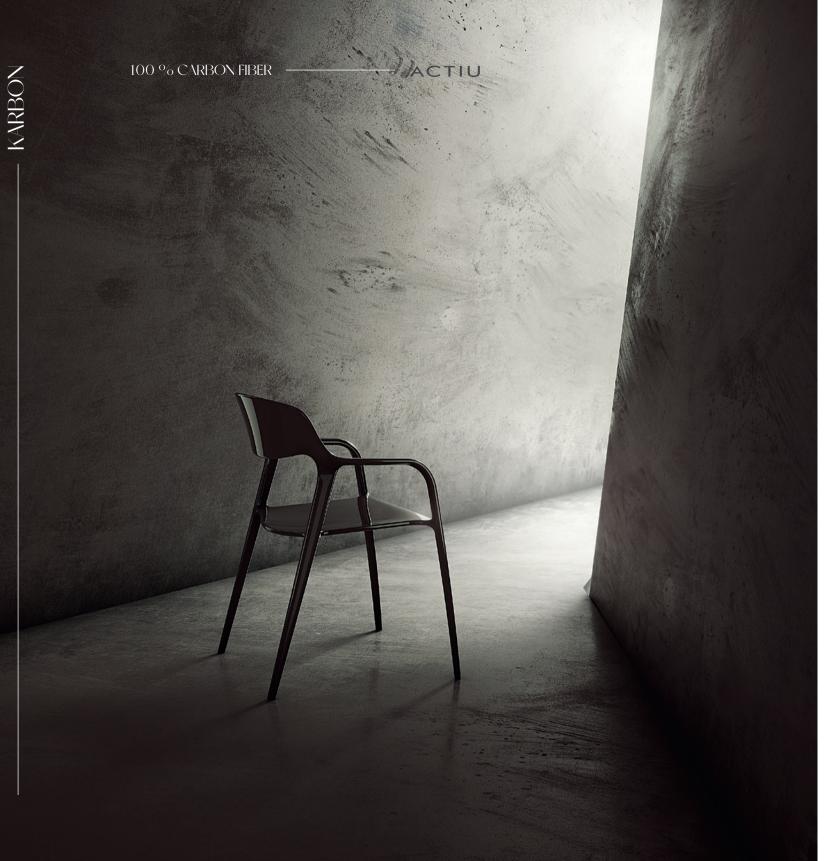

100 % CARBON FIBER –

FEE CARBON. THE FIBRE.

ACTIU

KARBON is ACTIU's disruptive chair. A commitment to designing a collector's piece of furniture with shapes that only carbon fibre allows for. One piece that stands out in spaces open to being at the forefront.

100 % CARBON FIBER