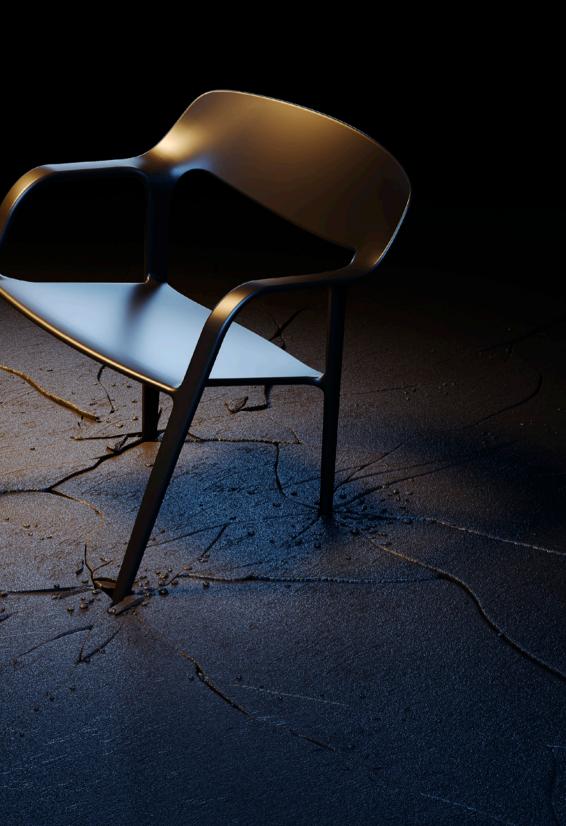

KARBON

100 % CARBON FIBER

Made from carbon filaments that are usually woven into a fabric, carbon fibre is often coated with resin or thermoplastics to create composites with a very high strength-to-weight ratio. The result is a material that is five times stronger and five times lighter than steel, as well as being twice as rigid, that can easily withstand heat and corrosion; perfect for extreme environments.

A high-performing material for the marine, automotive and aerospace industries.

And for you too.

100 % CARBON FIBER