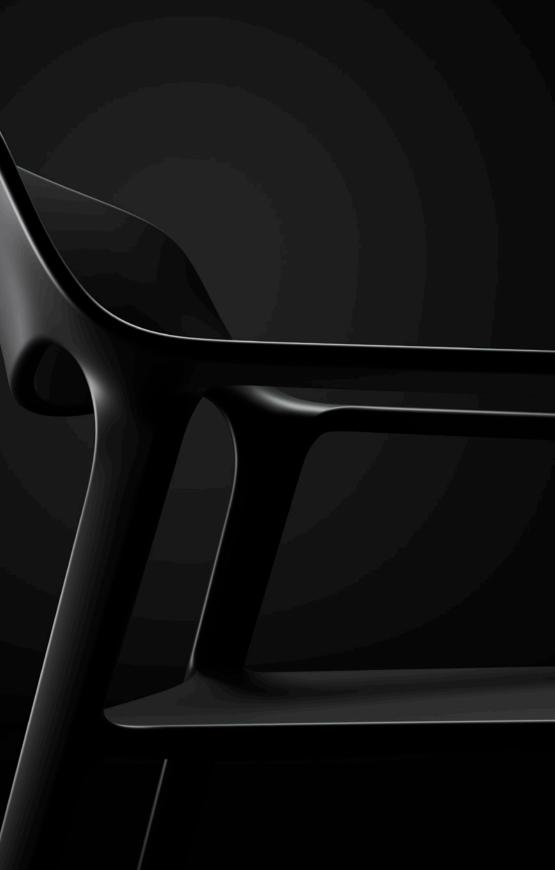

KARBON

100 % CARBON FIBER

Made from carbon filaments that are usually woven into a fabric, carbon fibre is often coated with resin or thermoplastics to create composites with a very high strength-to-weight ratio. The result is a material that is five times stronger and five times lighter than steel, as well as being twice as rigid, that can easily withstand heat and corrosion; perfect for extreme environments.