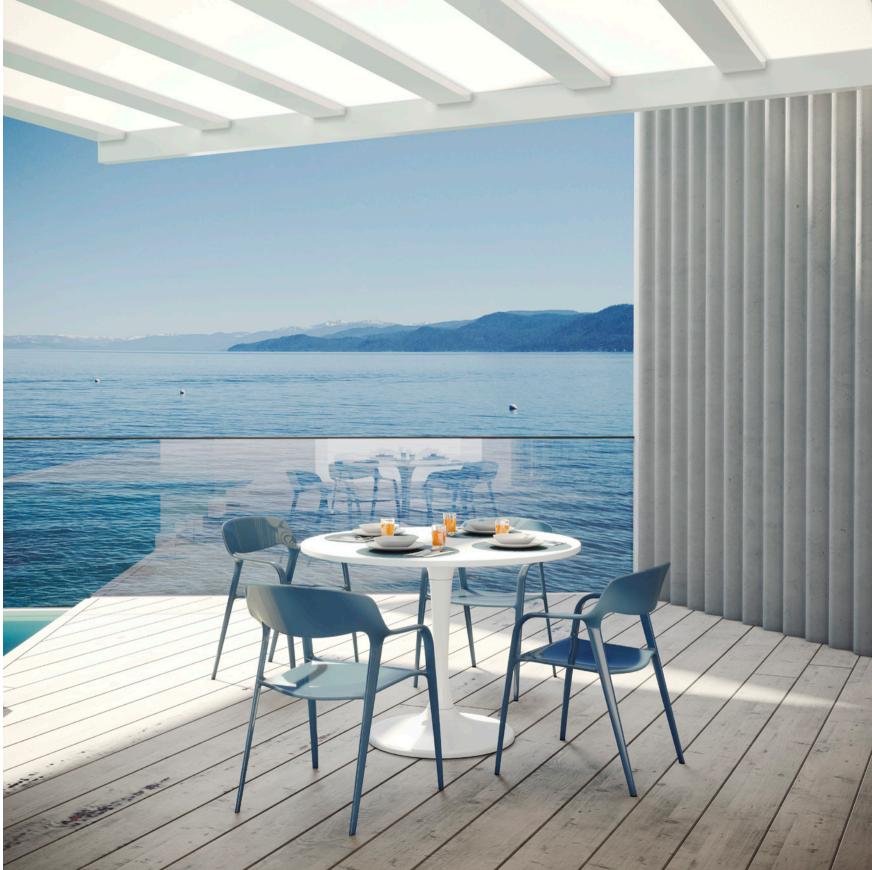

## THE POWER TO MAKE ANY SPACE SPECIAL.

ACTIU UNLIMITED

A carbon fibre chair designed byITEM DesignWorks. A production challenge that fuses craftsmanship and innovation to create an iconic piece of ultralight, seductive and timeless industrial art that connects directly with sensibility and emotions.

### **Technical Features**

🕀 3,1 kg. – ultralight weight stackable chair - 4 units

(+) Dimensions

28 Metallic Graphite Mineralblack

05 Metallic Eter Blue

28 Metallic Graphite Mineralblack

DESIGN & ARCHITECTURE Space management and design Products. Own patents Communication