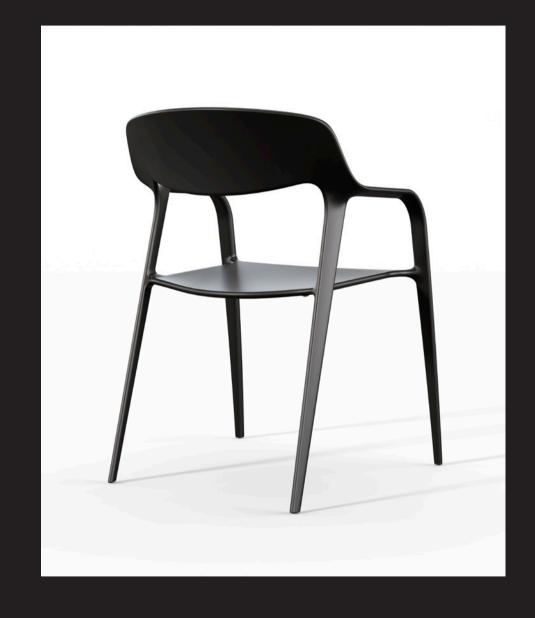

## THE POWER TO MAKE ANY SPACE SPECIAL.

ACTIU UNLIMITED

A carbon fibre chair designed byITEM DesignWorks. A production challenge that fuses craftsmanship and innovation to create an iconic piece of ultralight, seductive and timeless industrial art that connects directly with sensibility and emotions.

### **Technical Features**

🕀 3,1 kg. – ultralight weight stackable chair - 4 units

(+) Dimensions

28 Metallic Graphite Mineralblack

05 Metallic Eter Blue

28 Metallic Graphite Mineralblack

DESIGN & ARCHITECTURE Space management and design Products. Own patents Communication