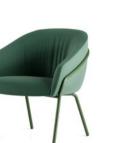

The Paloma swivel option with either a four or five star base make it the perfect choice for meeting rooms and touchdown working.