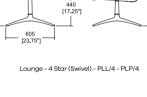

## Meeting

Lounge and Plush

Meeting - 5 Star H/A on castors - PAL/5 HAT

605

[31 25"]

Meeting - 4 Star H/A on castors - PAL/4/HAT

680 [26.75"]

Lounge - 4 Leg (Steel) - PLL/1 - PLP/1