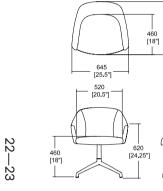

## Meeting

Lounge and Plush

Meeting - 5 Star H/A on castors - PAL/5 HAT

605

[31 25"]

Meeting - 4 Star H/A on castors - PAL/4/HAT

680 [26.75"]

Lounge - 4 Leg (Steel) - PLL/1 - PLP/1