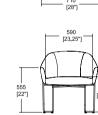

## Meeting

Lounge and Plush

Meeting - 5 Star H/A on castors - PAL/5 HAT

605

[31 25"]

Meeting - 4 Star H/A on castors - PAL/4/HAT

680 [26.75"]

Lounge - 4 Leg (Steel) - PLL/1 - PLP/1

Meeting - 4 Leg (Wooden) - PAL/3

Lounge - 4 Leg (Wooden) - PLL/3- PLP/3

Timber Show Wood

Meeting - 4 Leg (Steel) - PAL/1

Lounge - Sled (Steel) - PLL/2 - PLP2

510 [20"