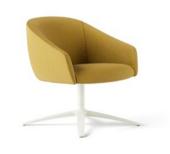

The Paloma swivel option with either a four or five star base make it the perfect choice for meeting rooms and touchdown working.