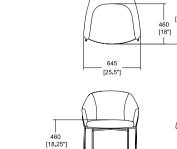

## Meeting

Lounge and Plush

Meeting - 5 Star H/A on castors - PAL/5 HAT

605

[31 25"]

Meeting - 4 Star H/A on castors - PAL/4/HAT

680 [26.75"]

Lounge - 4 Leg (Steel) - PLL/1 - PLP/1

RAL frame colours

130 30 20

Colours may vary slightly to the physical plastic or frame colours. These swatches should only be used as a guide.

Meeting - 4 Star - PAL/4

605 [23.75"]

Meeting - Skid (Steel) - PAL/2

Meeting - 4 Leg (Wooden) - PAL/3

Lounge - 4 Leg (Wooden) - PLL/3- PLP/3

Timber Show Wood

Meeting - 4 Leg (Steel) - PAL/1

Lounge - Sled (Steel) - PLL/2 - PLP2

510 [20"