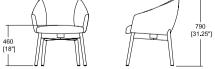

## Meeting

Lounge and Plush

Meeting - 5 Star H/A on castors - PAL/5 HAT

605

[31 25"]

Meeting - 4 Star H/A on castors - PAL/4/HAT

680 [26.75"]

Lounge - 4 Leg (Steel) - PLL/1 - PLP/1

RAL frame colours

130 30 20

Colours may vary slightly to the physical plastic or frame colours. These swatches should only be used as a guide.

Meeting - 4 Star - PAL/4

605 [23.75"]

Meeting - Skid (Steel) - PAL/2