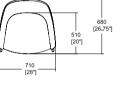

## Meeting

Lounge and Plush

Meeting - 5 Star H/A on castors - PAL/5 HAT

605

[31 25"]

Meeting - 4 Star H/A on castors - PAL/4/HAT

680 [26.75"]

Lounge - 4 Leg (Steel) - PLL/1 - PLP/1

RAL frame colours

130 30 20

Colours may vary slightly to the physical plastic or frame colours. These swatches should only be used as a guide.

Meeting - 4 Star - PAL/4

605 [23.75"]

Meeting - Skid (Steel) - PAL/2

Meeting - 4 Leg (Wooden) - PAL/3

Lounge - 4 Leg (Wooden) - PLL/3- PLP/3

Timber Show Wood

Meeting - 4 Leg (Steel) - PAL/1

Lounge - Sled (Steel) - PLL/2 - PLP2

510 [20"