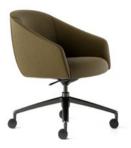

The Paloma swivel option with either a four or five star base make it the perfect choice for meeting rooms and touchdown working.

## Meeting

Lounge and Plush

Meeting - 5 Star H/A on castors - PAL/5 HAT

605

[31 25"]

Meeting - 4 Star H/A on castors - PAL/4/HAT

680 [26.75"]

Lounge - 4 Leg (Steel) - PLL/1 - PLP/1