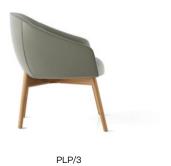

Meeting - 4 Leg (Wooden) - PAL/3

Lounge - 4 Leg (Wooden) - PLL/3- PLP/3

Timber Show Wood

Meeting - 4 Leg (Steel) - PAL/1

Lounge - Sled (Steel) - PLL/2 - PLP2

510 [20"