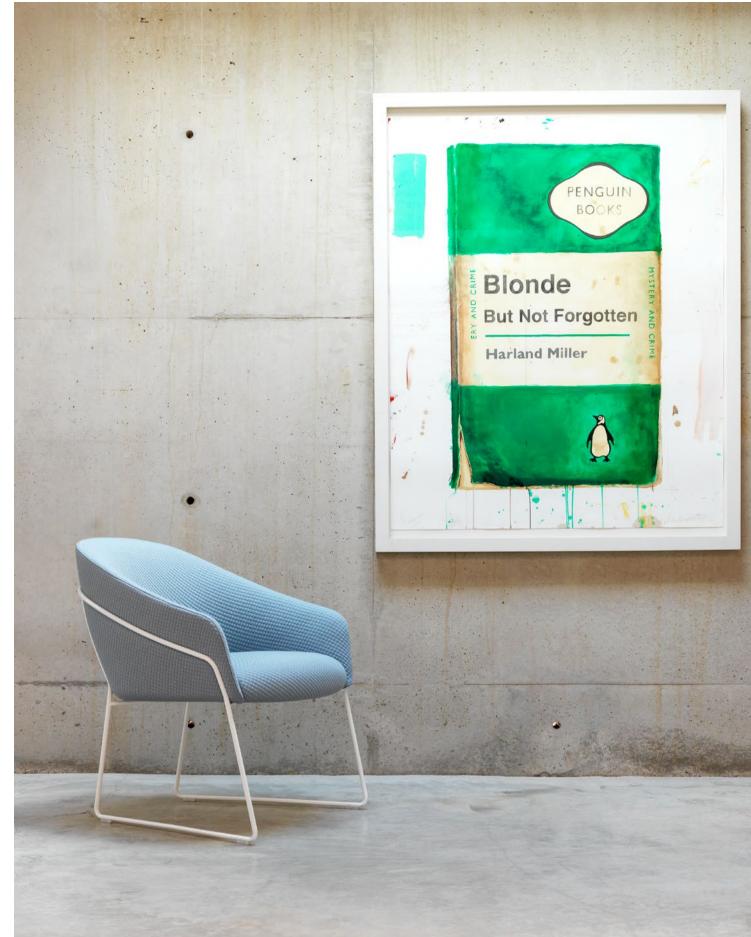

# Paloma

Lounge

Paloma Lounge is a comfortable and beautiful place to wait and relax. It wears its ergonomic excellence lightly. The sculpted lines of the seat and back, combined with meticulous stitch detail and generous upholstery, are designed to deliver outstanding levels of comfort. This makes Paloma a great choice for a wide range of settings.

## Paloma Plush

Softened with a sartorial touch that is clear in every detail, the opulent folds on the inside of the backrest and more relaxed upholstery softness deliver a mellower level of luxury to the Paloma Collection.