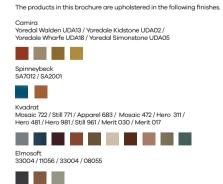

RAL frame colours

130 30 20

Colours may vary slightly to the physical plastic or frame colours. These swatches should only be used as a guide.

Meeting - 4 Star - PAL/4

605 [23.75"]

Meeting - Skid (Steel) - PAL/2