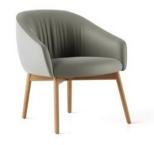

# Paloma

Lounge

Paloma Lounge is a comfortable and beautiful place to wait and relax. It wears its ergonomic excellence lightly. The sculpted lines of the seat and back, combined with meticulous stitch detail and generous upholstery, are designed to deliver outstanding levels of comfort. This makes Paloma a great choice for a wide range of settings.

Meeting - 4 Leg (Wooden) - PAL/3

Lounge - 4 Leg (Wooden) - PLL/3- PLP/3

Timber Show Wood

Meeting - 4 Leg (Steel) - PAL/1

Lounge - Sled (Steel) - PLL/2 - PLP2

510 [20"