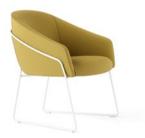

The Paloma swivel option with either a four or five star base make it the perfect choice for meeting rooms and touchdown working.