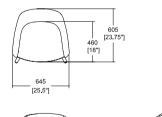

## Meeting

Lounge and Plush

Meeting - 5 Star H/A on castors - PAL/5 HAT

605

[31 25"]

Meeting - 4 Star H/A on castors - PAL/4/HAT

680 [26.75"]

Lounge - 4 Leg (Steel) - PLL/1 - PLP/1

RAL frame colours

130 30 20

Colours may vary slightly to the physical plastic or frame colours. These swatches should only be used as a guide.

Meeting - 4 Star - PAL/4

605 [23.75"]

Meeting - Skid (Steel) - PAL/2

Meeting - 4 Leg (Wooden) - PAL/3

Lounge - 4 Leg (Wooden) - PLL/3- PLP/3

Timber Show Wood

Meeting - 4 Leg (Steel) - PAL/1

Lounge - Sled (Steel) - PLL/2 - PLP2

510 [20"