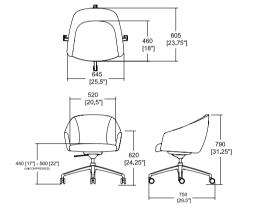

## Meeting

Lounge and Plush

Meeting - 5 Star H/A on castors - PAL/5 HAT

605

[31 25"]

Meeting - 4 Star H/A on castors - PAL/4/HAT

680 [26.75"]

Lounge - 4 Leg (Steel) - PLL/1 - PLP/1

RAL frame colours

130 30 20

Colours may vary slightly to the physical plastic or frame colours. These swatches should only be used as a guide.

Meeting - 4 Star - PAL/4

605 [23.75"]

Meeting - Skid (Steel) - PAL/2

Meeting - 4 Leg (Wooden) - PAL/3

Lounge - 4 Leg (Wooden) - PLL/3- PLP/3

Timber Show Wood

Meeting - 4 Leg (Steel) - PAL/1

Lounge - Sled (Steel) - PLL/2 - PLP2

510 [20"