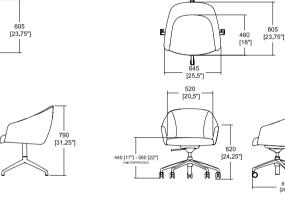

## Meeting

Lounge and Plush

Meeting - 5 Star H/A on castors - PAL/5 HAT

605

[31 25"]

Meeting - 4 Star H/A on castors - PAL/4/HAT

680 [26.75"]

Lounge - 4 Leg (Steel) - PLL/1 - PLP/1

RAL frame colours

130 30 20

Colours may vary slightly to the physical plastic or frame colours. These swatches should only be used as a guide.

Meeting - 4 Star - PAL/4

605 [23.75"]

Meeting - Skid (Steel) - PAL/2