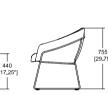

## Meeting

Lounge and Plush

Meeting - 5 Star H/A on castors - PAL/5 HAT

605

[31 25"]

Meeting - 4 Star H/A on castors - PAL/4/HAT

680 [26.75"]

Lounge - 4 Leg (Steel) - PLL/1 - PLP/1

Meeting - 4 Leg (Wooden) - PAL/3

Lounge - 4 Leg (Wooden) - PLL/3- PLP/3

Timber Show Wood

Meeting - 4 Leg (Steel) - PAL/1

Lounge - Sled (Steel) - PLL/2 - PLP2

510 [20"