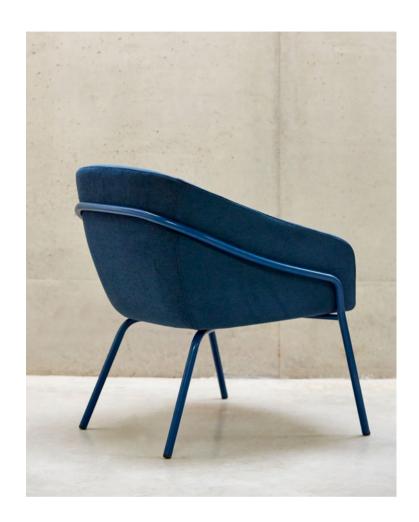

# Paloma

Lounge

Paloma Lounge is a comfortable and beautiful place to wait and relax. It wears its ergonomic excellence lightly. The sculpted lines of the seat and back, combined with meticulous stitch detail and generous upholstery, are designed to deliver outstanding levels of comfort. This makes Paloma a great choice for a wide range of settings.