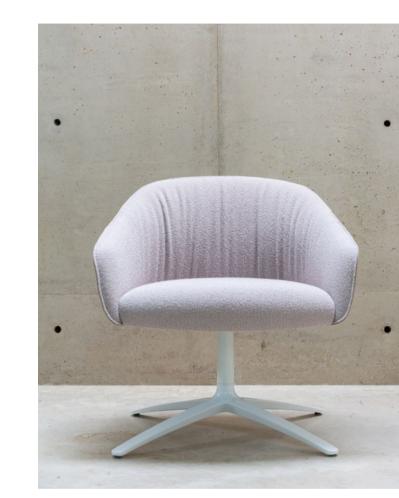

The Paloma swivel option with either a four or five star base make it the perfect choice for meeting rooms and touchdown working.