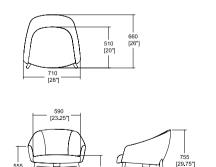

## Meeting

Lounge and Plush

Meeting - 5 Star H/A on castors - PAL/5 HAT

605

[31 25"]

Meeting - 4 Star H/A on castors - PAL/4/HAT

680 [26.75"]

Lounge - 4 Leg (Steel) - PLL/1 - PLP/1

Meeting - 4 Leg (Wooden) - PAL/3

Lounge - 4 Leg (Wooden) - PLL/3- PLP/3

Timber Show Wood

Meeting - 4 Leg (Steel) - PAL/1

Lounge - Sled (Steel) - PLL/2 - PLP2

510 [20"