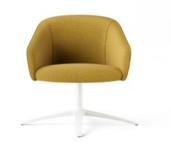

# Paloma

Lounge

Paloma Lounge is a comfortable and beautiful place to wait and relax. It wears its ergonomic excellence lightly. The sculpted lines of the seat and back, combined with meticulous stitch detail and generous upholstery, are designed to deliver outstanding levels of comfort. This makes Paloma a great choice for a wide range of settings.