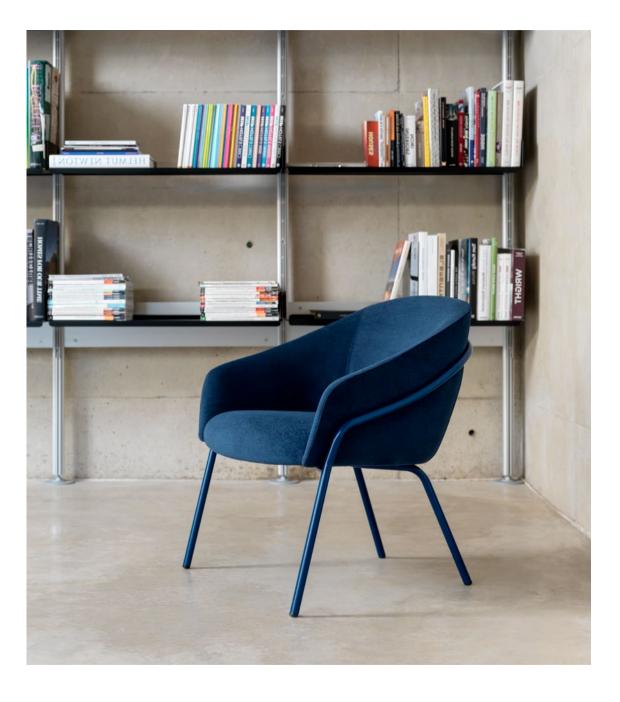

# Paloma

Lounge

Paloma Lounge is a comfortable and beautiful place to wait and relax. It wears its ergonomic excellence lightly. The sculpted lines of the seat and back, combined with meticulous stitch detail and generous upholstery, are designed to deliver outstanding levels of comfort. This makes Paloma a great choice for a wide range of settings.