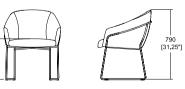

## Meeting

Lounge and Plush

Meeting - 5 Star H/A on castors - PAL/5 HAT

605

[31 25"]

Meeting - 4 Star H/A on castors - PAL/4/HAT

680 [26.75"]

Lounge - 4 Leg (Steel) - PLL/1 - PLP/1

RAL frame colours

130 30 20

Colours may vary slightly to the physical plastic or frame colours. These swatches should only be used as a guide.

Meeting - 4 Star - PAL/4

605 [23.75"]

Meeting - Skid (Steel) - PAL/2

Meeting - 4 Leg (Wooden) - PAL/3

Lounge - 4 Leg (Wooden) - PLL/3- PLP/3

Timber Show Wood

Meeting - 4 Leg (Steel) - PAL/1

Lounge - Sled (Steel) - PLL/2 - PLP2

510 [20"