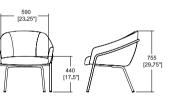

## Meeting

Lounge and Plush

Meeting - 5 Star H/A on castors - PAL/5 HAT

605

[31 25"]

Meeting - 4 Star H/A on castors - PAL/4/HAT

680 [26.75"]

Lounge - 4 Leg (Steel) - PLL/1 - PLP/1

Meeting - 4 Leg (Wooden) - PAL/3

Lounge - 4 Leg (Wooden) - PLL/3- PLP/3

Timber Show Wood

Meeting - 4 Leg (Steel) - PAL/1

Lounge - Sled (Steel) - PLL/2 - PLP2

510 [20"