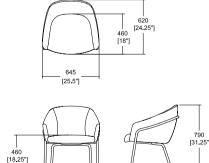

## Meeting

Lounge and Plush

Meeting - 5 Star H/A on castors - PAL/5 HAT

605

[31 25"]

Meeting - 4 Star H/A on castors - PAL/4/HAT

680 [26.75"]

Lounge - 4 Leg (Steel) - PLL/1 - PLP/1

RAL frame colours

130 30 20

Colours may vary slightly to the physical plastic or frame colours. These swatches should only be used as a guide.

Meeting - 4 Star - PAL/4

605 [23.75"]

Meeting - Skid (Steel) - PAL/2

Meeting - 4 Leg (Wooden) - PAL/3

Lounge - 4 Leg (Wooden) - PLL/3- PLP/3

Timber Show Wood

Meeting - 4 Leg (Steel) - PAL/1

Lounge - Sled (Steel) - PLL/2 - PLP2

510 [20"