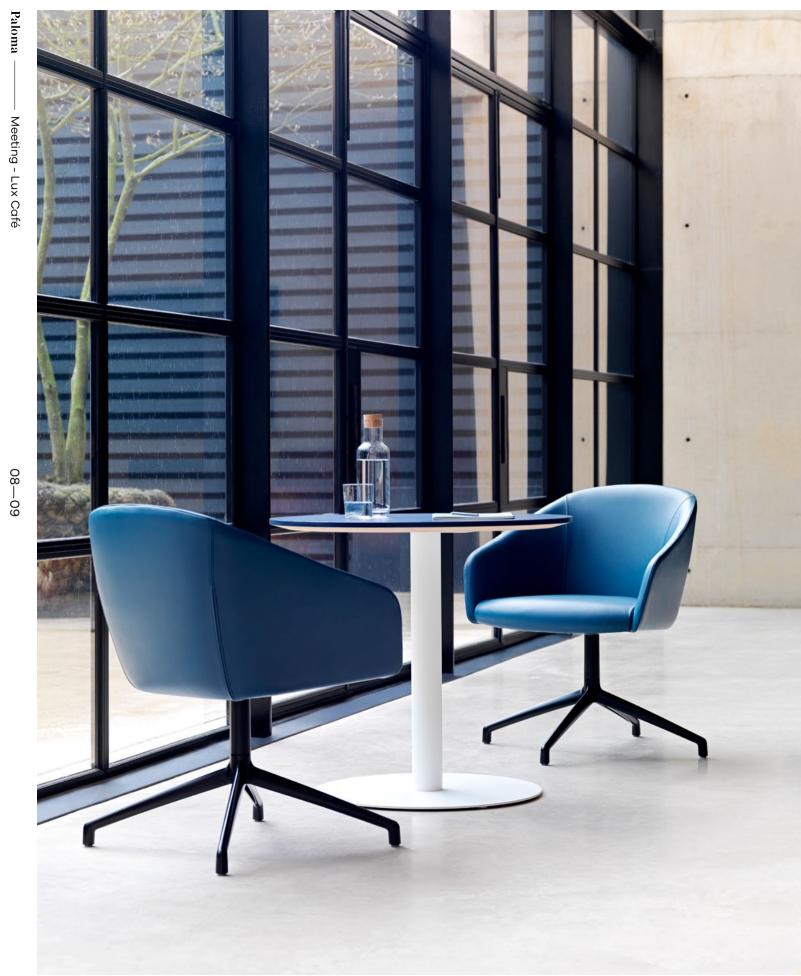

## Paloma Lux Café

The design of Paloma makes it a product that is equally comfortable in the high street, home, or workplace. The café option, coupled with the softly moulded form of the seat and back make Paloma a comfortable and practical solution for cafes and breakout spaces. The tactile quality of Paloma emphasises its human-design and make it a chair that people enjoy sitting in.