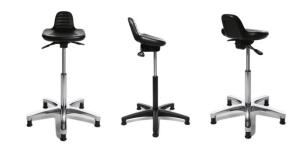

## **Standstar**

Model

Item no.

70590-0

Polyamide base black

gaslift column black

Aluminium base, polished

gaslift column chromed 70590

## "Standing stool" as seating alternative or standing aid

Seat height adjustable in various positions by safety gaslif

Seat made of durable polyurethane foam with integrated angle adjustment

Decorative and solid, black polyamide base or polished aluminium base, equipped with foot glides