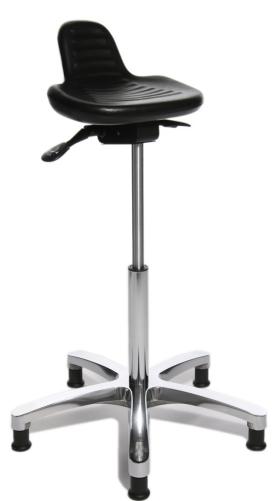

## **Standstar**

Model

Item no.

70590-0

Polyamide base black

gaslift column black

Aluminium base, polished

gaslift column chromed 70590

## "Standing stool" as seating alternative or standing aid

Seat height adjustable in various positions by safety gaslif

Seat made of durable polyurethane foam with integrated angle adjustment

Decorative and solid, black polyamide base or polished aluminium base, equipped with foot glides