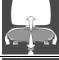

## 3-Dimensionally moveable swivel chair

Seat height adjustable in various positions by safety gaslift

Fitness ortho seat with integrated seat-joint for a threedimensionally moveability of the seat and backrest.

Height and depth adjustable, ergonomically formed backrest for a healthy back position

Decorative and solid chromed steel base, equipped with braked double-wheel safety castors for carpet floors

This product has the GS-sign of the Intertek in Fuerth and complies in this relation to all security requirements.