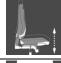

Seat height:
Seat width:
Seat depth:
Backrest height:
Total height:

Technical data

Weight: approx. 12 kg
Unit: 1/carton
Pallet quantity: 10/pallet

43-51 cm

20-30 cm

70-80 cm

44 cm

40 cm

## 3-Dimensionally moveable swivel chair

Seat height adjustable in various positions by safety gaslift

Fitness ortho seat with integrated seat-joint for a threedimensionally moveability of the seat and backrest.

Height and depth adjustable, ergonomically formed backrest for a healthy back position

Decorative and solid chromed steel base, equipped with braked double-wheel safety castors for carpet floors

This product has the GS-sign of the Intertek in Fuerth and complies in this relation to all security requirements.