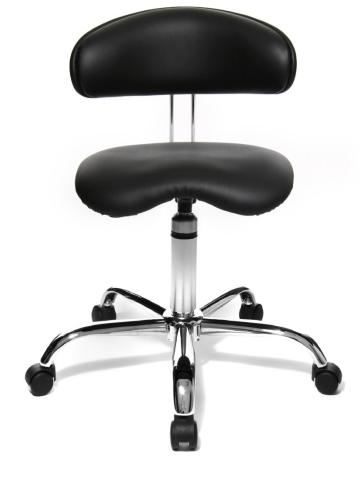

## **Sitness 40**

Model

Item no.

Chromed steel base

without armrests ST290

OPTIONS Hard floor castors, item no. 6991 / Foot glides, item no.: 6988

Fabrics
Artificial leather
D10 black
D16 white

**Dimensions** 

## 3-Dimensionally moveable swivel chair

Seat height adjustable in various positions by safety gaslift

Fitness ortho seat with integrated seat-joint for a threedimensionally moveability of the seat and backrest.

Height and depth adjustable, ergonomically formed backrest for a healthy back position

Decorative and solid chromed steel base, equipped with braked double-wheel safety castors for carpet floors

This product has the GS-sign of the Intertek in Fuerth and complies in this relation to all security requirements.