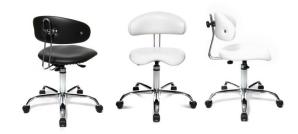

## **Sitness 40**

Model

Item no.

Chromed steel base

without armrests ST290

OPTIONS Hard floor castors, item no. 6991 / Foot glides, item no.: 6988

Fabrics
Artificial leather
D10 black
D16 white

**Dimensions** 

## 3-Dimensionally moveable swivel chair

Seat height adjustable in various positions by safety gaslift

Fitness ortho seat with integrated seat-joint for a threedimensionally moveability of the seat and backrest.

Height and depth adjustable, ergonomically formed backrest for a healthy back position

Decorative and solid chromed steel base, equipped with braked double-wheel safety castors for carpet floors

This product has the GS-sign of the Intertek in Fuerth and complies in this relation to all security requirements.