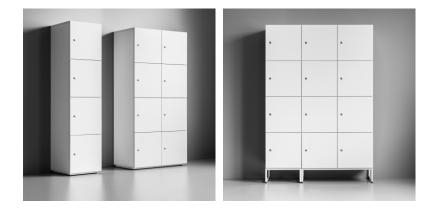

## **Collection overview:**

**L2-11** 40/40/H40

**L2-12** 40/40/H80

**L2-13** 40/40/H120

**L2-14** 40/40/H160

**L2-21** 80/40/H40

**L2-22** 80/40/H80

**L2-23** 80/40/H120

**L2-24** 80/40/H160