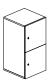

# Kinds of pedestals:

\* skid bases

\* bottom panel

**L2-51** 40/40/H16,5

**L2-53** 36/36/H2,5

**L2-52** 80/40/H16,5

**L2-54** 76/36/H2,5