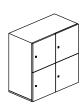

ossibility to choose a locking mechanism - regular or combination locks
- possibility to drop correspondence through a paper slot drop – optional
- cabinets available in two width variants: single or double posts, with the height from 1 to 4OH
- · possibility to mount a shelf in the top part of the compartment
- two kinds of pedestals to choose from: bottom panels or skid bases for single or double cabinets
- colours available according to Balma template; colours for cabinet fronts and bodies can be chosen independently



Fabryka Mebli BALMA SA ul. Poznańska 167 62-080 Tarnowo Podgórne Polska

tel. +48 61 89 66 400

marketing@balma.pl balma.pl

## **Collection overview:**



**L2-11** 40/40/H40



**L2-12** 40/40/H80



**L2-13** 40/40/H120



**L2-14** 40/40/H160



**L2-21** 80/40/H40



**L2-22** 80/40/H80



**L2-23** 80/40/H120



**L2-24** 80/40/H160

# Kinds of pedestals:



\* skid bases



\* bottom panel



**L2-51** 40/40/H16,5



**L2-53** 36/36/H2,5



**L2-52** 80/40/H16,5



**L2-54** 76/36/H2,5

## **Optional cabinet elements:**