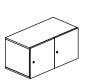

and personal items
- possibility to choose a locking mechanism - regular or combination locks
- possibility to drop correspondence through a paper slot drop – optional
- cabinets available in two width variants: single or double posts, with the height from 1 to 4OH
- · possibility to mount a shelf in the top part of the compartment
- two kinds of pedestals to choose from: bottom panels or skid bases for single or double cabinets
- colours available according to Balma template; colours for cabinet fronts and bodies can be chosen independently



Fabryka Mebli BALMA SA ul. Poznańska 167 62-080 Tarnowo Podgórne Polska

tel. +48 61 89 66 400

marketing@balma.pl balma.pl

## **Collection overview:**



**L2-11** 40/40/H40



**L2-12** 40/40/H80



**L2-13** 40/40/H120



**L2-14** 40/40/H160



**L2-21** 80/40/H40



**L2-22** 80/40/H80



**L2-23** 80/40/H120



**L2-24** 80/40/H160

# Kinds of pedestals:



\* skid bases



\* bottom panel



**L2-51** 40/40/H16,5



**L2-53** 36/36/H2,5



**L2-52** 80/40/H16,5



**L2-54** 76/36/H2,5

## **Optional cabinet elements:**