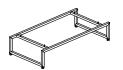

# Kinds of pedestals:

\* skid bases

\* bottom panel

**L2-51** 40/40/H16,5

**L2-53** 36/36/H2,5

**L2-52** 80/40/H16,5

**L2-54** 76/36/H2,5