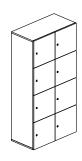

## **Collection overview:**

**L2-11** 40/40/H40

**L2-12** 40/40/H80

**L2-13** 40/40/H120

**L2-14** 40/40/H160

**L2-21** 80/40/H40

**L2-22** 80/40/H80

**L2-23** 80/40/H120

**L2-24** 80/40/H160