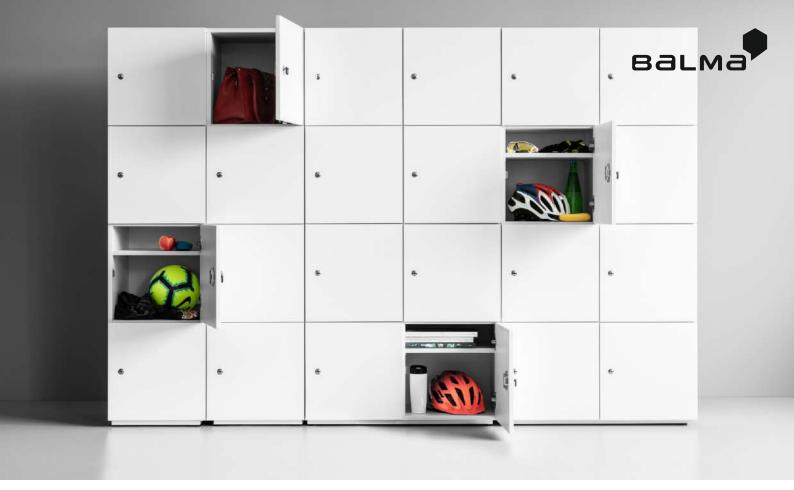

# L2 LOCKERS

### A system of modular locker cabinets

**Small storage lockers**, providing a variety of alternative choices. Locker cabinets are units of small compartments locked with a key or combination lock, with an optional paper slot drop. A practical solution to store personal belongings in offices, changing rooms or dining facilities. A well-thought out structure which enables limitless configurations and arrangements, but most of all, which permits an ergonomic design of even the tiniest space.

A perfect solution for open-plan offices. Ideal for large areas divided into work zones, rest areas, and dining facilities. Critical for those people who often stay outside of the office or are not "assigned" to one and the same desk. A large diversity of cabinet front and body colours allows to individually design the space in order to satisfy the needs of every interior.

#### Features and characteristics:

- · a system of modular cabinets
- to be used in offices, dining facilities and changing rooms
- providing safe storage of clothing and personal items
- possibility to choose a locking mechanism - regular or combination locks
- possibility to drop correspondence through a paper slot drop – optional
- cabinets available in two width variants: single or double posts, with the height from 1 to 4OH
- · possibility to mount a shelf in the top part of the compartment
- two kinds of pedestals to choose from: bottom panels or skid bases for single or double cabinets
- colours available according to Balma template; colours for cabinet fronts and bodies can be chosen independently