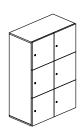

## **Collection overview:**

**L2-11** 40/40/H40

**L2-12** 40/40/H80

**L2-13** 40/40/H120

**L2-14** 40/40/H160

**L2-21** 80/40/H40

**L2-22** 80/40/H80

**L2-23** 80/40/H120

**L2-24** 80/40/H160