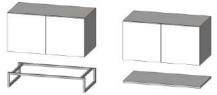

# Kinds of pedestals:

\* skid bases

\* bottom panel

**L2-51** 40/40/H16,5

**L2-53** 36/36/H2,5

**L2-52** 80/40/H16,5

**L2-54** 76/36/H2,5

## **Optional cabinet elements:**