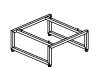

# Kinds of pedestals:

\* skid bases

\* bottom panel

**L2-51** 40/40/H16,5

**L2-53** 36/36/H2,5

**L2-52** 80/40/H16,5

**L2-54** 76/36/H2,5