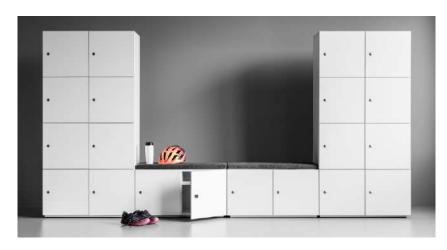

### A system of modular locker cabinets

**Small storage lockers**, providing a variety of alternative choices. Locker cabinets are units of small compartments locked with a key or combination lock, with an optional paper slot drop. A practical solution to store personal belongings in offices, changing rooms or dining facilities. A well-thought out structure which enables limitless configurations and arrangements, but most of all, which permits an ergonomic design of even the tiniest space.

A perfect solution for open-plan offices. Ideal for large areas divided into work zones, rest areas, and dining facilities. Critical for those people who often stay outside of the office or are not "assigned" to one and the same desk. A large diversity of cabinet front and body colours allows to individually design the space in order to satisfy the needs of every interior.