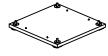

# Kinds of pedestals:

\* skid bases

\* bottom panel

**L2-51** 40/40/H16,5

**L2-53** 36/36/H2,5

**L2-52** 80/40/H16,5

**L2-54** 76/36/H2,5