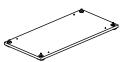

# Kinds of pedestals:

\* skid bases

\* bottom panel

**L2-51** 40/40/H16,5

**L2-53** 36/36/H2,5

**L2-52** 80/40/H16,5

**L2-54** 76/36/H2,5