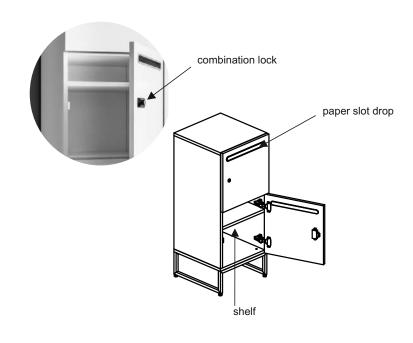

### A system of modular locker cabinets

**Small storage lockers**, providing a variety of alternative choices. Locker cabinets are units of small compartments locked with a key or combination lock, with an optional paper slot drop. A practical solution to store personal belongings in offices, changing rooms or dining facilities. A well-thought out structure which enables limitless configurations and arrangements, but most of all, which permits an ergonomic design of even the tiniest space.

#### Features and characteristics:

- · a system of modular cabinets
- to be used in offices, dining facilities and changing rooms
- providing safe storage of clothing and personal items
- possibility to choose a locking mechanism - regular or combination locks
- possibility to drop correspondence through a paper slot drop – optional
- cabinets available in two width variants: single or double posts, with the height from 1 to 4OH
- · possibility to mount a shelf in the top part of the compartment
- two kinds of pedestals to choose from: bottom panels or skid bases for single or double cabinets
- colours available according to Balma template; colours for cabinet fronts and bodies can be chosen independently